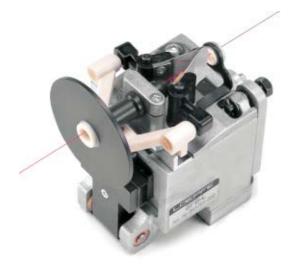

Fax +41 43 488 11 00 sales@loepfe.com | www.loepfe.com

## WEAVING SOLUTIONS



## **SFB-L FLAT SPRING BRAKE**

## Preferably for use with filling threads with low tensile strength.

- The resilient pressing system with gentle thread handling requires absolutely no initial tension of the filling thread, i.e. the output tension can be reduced to the absolute minimum on the accumulator.
- The electromechanical system of the deflection brake head which has proven itself a thousand times in the weaving

mill was retained.

- All brake heads are exchangeable and can also be used in mixed operation on the multicolor weaving machines.
- The control of the optimally delayed braking begin takes place by means of the patented projectile sensor with millisecond precision as with the delayed brakes.



Long chromium spring brake



**Ceramic spring brake** 

## WEAVING SOLUTIONS