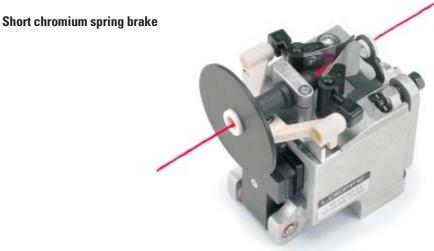

pfe.com | www.loepfe.com

## WEAVING SOLUTIONS



## **SFB-L FLAT SPRING BRAKE**

## Preferably for use with filling threads with low tensile strength.

- The resilient pressing system with gentle thread handling requires absolutely no initial tension of the filling thread, i.e. the output tension can be reduced to the absolute minimum on the accumulator.
- The electromechanical system of the deflection brake head which has proven itself a thousand times in the weaving

mill was retained.

- All brake heads are exchangeable and can also be used in mixed operation on the multicolor weaving machines.
- The control of the optimally delayed braking begin takes place by means of the patented projectile sensor with millisecond precision as with the delayed brakes.



Long chromium spring brake



**Ceramic spring brake** 

## WEAVING SOLUTIONS